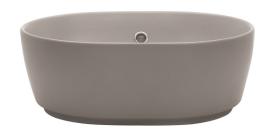

Dimensions w 430 x h 148mm Overflow Special feature: overflow channel glazed

CT05823SCP PLATINUM
CT05823SCSG STORM GREY
CT05823SCW WHITE
CT05823SCWM MATT WHITE

SPECIFICATION

Sizes detailed could have a variation of about +/-5 % due to the changes to material characteristics during the firing processes. Exact measurements for individual installations can only be taken from the finished ceramic