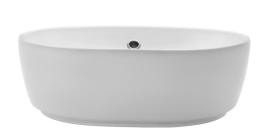

Dimensions w 430 x h 148mm Overflow Special feature: overflow channel glazed

CT05823SCP PLATINUM
CT05823SCSG STORM GREY
CT05823SCW WHITE
CT05823SCWM MATT WHITE

SPECIFICATION

Sizes detailed could have a variation of about +/-5 % due to the changes to material characteristics during the firing processes. Exact measurements for individual installations can only be taken from the finished ceramic