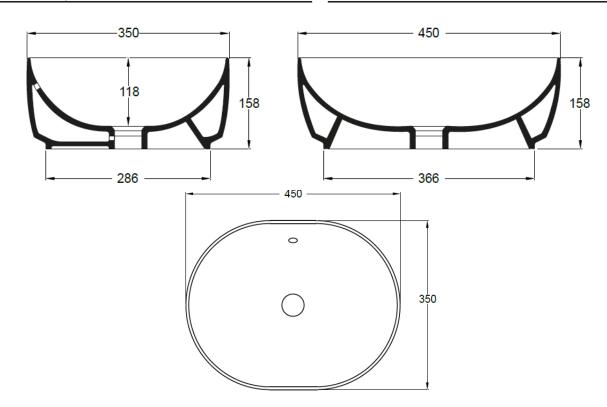

## **Pearl Counter Basin**

| TECHNICAL DATA  |                                            |
|-----------------|--------------------------------------------|
| CODE No         | CT05823S                                   |
| Recommended use | Domestic, hotel, residential               |
| Material        | Fine Fire Clay                             |
| Standards       | EN 14688 – CL 0                            |
|                 | EN31                                       |
| Colour          | See right                                  |
| Specification   | Counter top, no tap hole                   |
|                 | Over flow, including chrome overflow cover |
| Fixing          | Counter top only                           |
| Weight          | 7kg                                        |
| Warranty        | 15 years                                   |

Dimensions w 430 x h 148mm Overflow Special feature: overflow channel glazed

CT05823SCP PLATINUM
CT05823SCSG STORM GREY
CT05823SCW WHITE
CT05823SCWM MATT WHITE

SPECIFICATION

Sizes detailed could have a variation of about +/-5 % due to the changes to material characteristics during the firing processes. Exact measurements for individual installations can only be taken from the finished ceramic