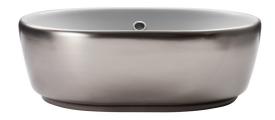

Dimensions w 430 x h 148mm Overflow Special feature: overflow channel glazed

CT05823SCP PLATINUM
CT05823SCSG STORM GREY
CT05823SCW WHITE
CT05823SCWM MATT WHITE

SPECIFICATION

Sizes detailed could have a variation of about +/-5 % due to the changes to material characteristics during the firing processes. Exact measurements for individual installations can only be taken from the finished ceramic