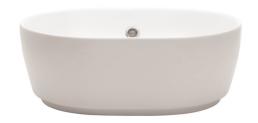

Dimensions w 430 x h 148mm Overflow Special feature: overflow channel glazed

CT05823SCP PLATINUM
CT05823SCSG STORM GREY
CT05823SCW WHITE
CT05823SCWM MATT WHITE

SPECIFICATION

Sizes detailed could have a variation of about +/-5 % due to the changes to material characteristics during the firing processes. Exact measurements for individual installations can only be taken from the finished ceramic