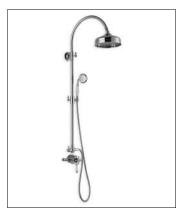

## **Georgia- Drench Shower**

Georgia - Drench Shower Chrome

Code: G-DS

## **Features**

Thermostatic concentric valve

200mm brass head with rub clean nozzles

Integrated diverter

Adjustable handset height

Adjustable shower head height even after fitting

12 year warranty

| Operating Pressure | 1 bar | 2 bar |
|--------------------|-------|-------|
| Flow Rate (L/min)  | 16.9  | 24.2  |