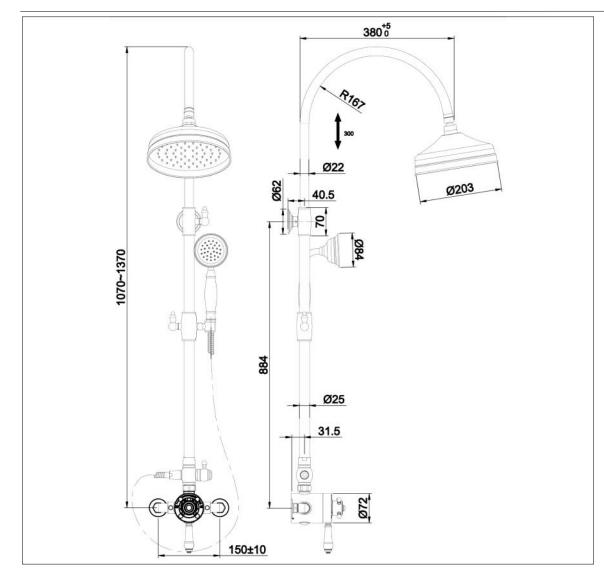

## **Georgia- Drench Shower**

Georgia - Drench Shower Chrome

Code: G-DS

## **Features**

Thermostatic concentric valve

200mm brass head with rub clean nozzles

Integrated diverter

Adjustable handset height

Adjustable shower head height even after fitting

12 year warranty

| Operating Pressure | 1 bar | 2 bar |
|--------------------|-------|-------|
| Flow Rate (L/min)  | 16.9  | 24.2  |