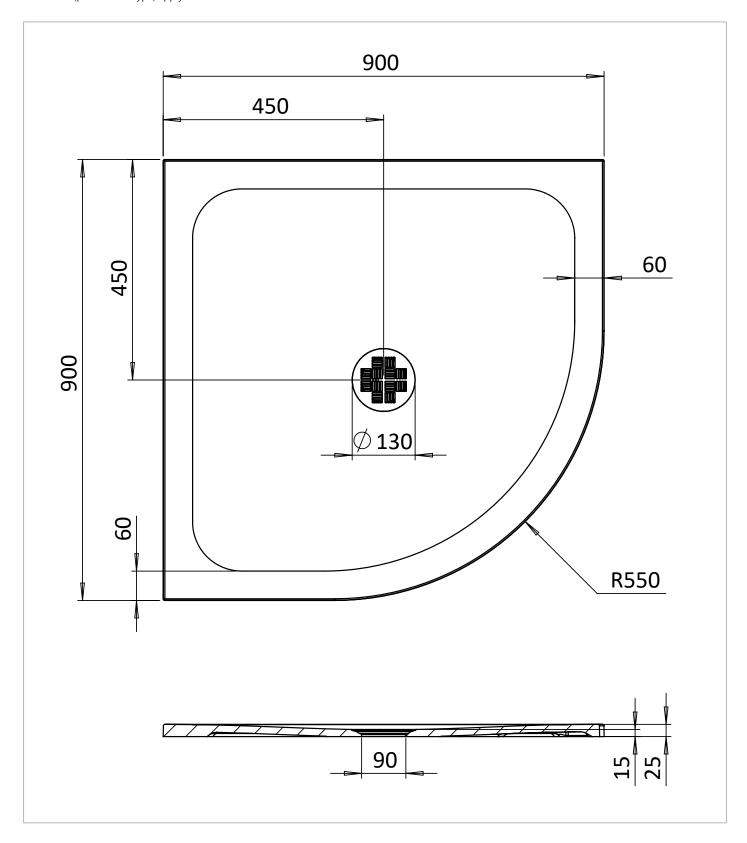

## **TECHNICAL DIMENSIONS**

Dimensions in mm unless otherwise specified.

Tolerances (per material type) apply.