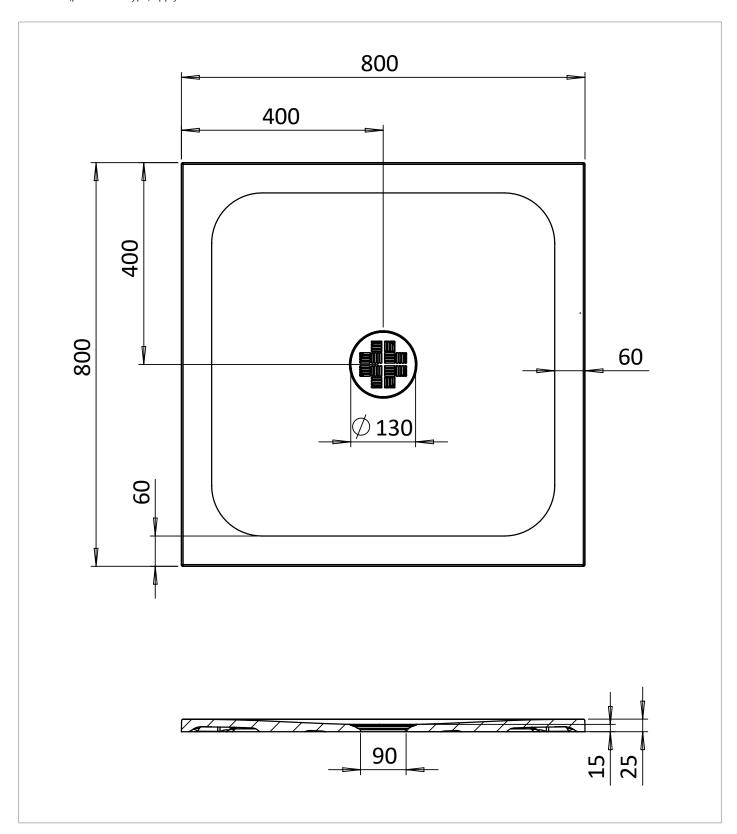

## **TECHNICAL DIMENSIONS**

Dimensions in mm unless otherwise specified.

Tolerances (per material type) apply.