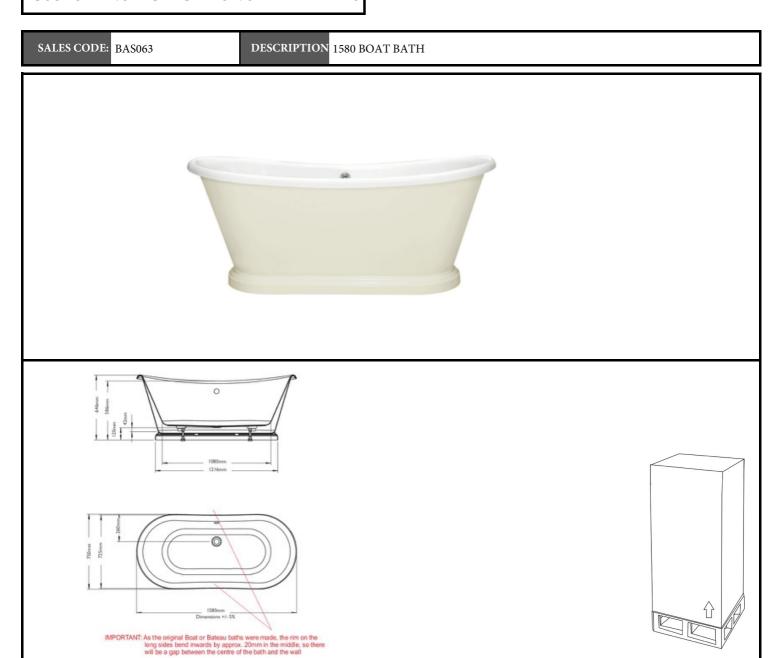

## **CUSTOMER SPECIFICATION SHEET - BATHS**

BC Designs INT The
Design Works Allens
Farm Colchester
Essex
01206 827100
www.bcdesigns.co.uk

| PRODUCT DIMENSIONS |            |            |             |
|--------------------|------------|------------|-------------|
| Length (mm)        | Width (mm) | Depth (mm) | Nett Wgt Kg |
| 1580               | 750        | 646        | 36          |