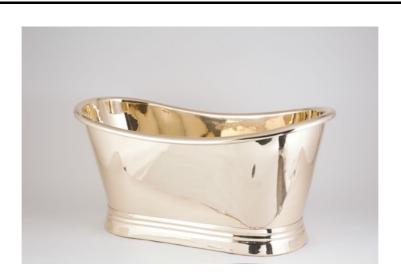

## **CUSTOMER SPECIFICATION SHEET - BATHS**

**BC** Designs INT The Design Works **Allens Farm Colchester Essex** 01206 827100 www.bcdesigns.co.uk

SALES CODE:

BAC036

**DESCRIPTION: 1500 BRASS BOAT BATH** 

| PRODUCT DIMENSIONS     |     |            |             |  |
|------------------------|-----|------------|-------------|--|
| Length (mm) Width (mm) |     | Depth (mm) | Nett Wgt Kg |  |
| 1500                   | 700 | 700        | 44          |  |

|                     | PRODU               |
|---------------------|---------------------|
| Country of Origin   | India               |
| Fitting Instruction | No                  |
| Product Material    | Brass (unlacquered) |
| Volume (Ltr)        | 190                 |
| Leg Set Inc'        | Legset Not Included |
| Drilled/Undrilled   | Undrilled For Taps  |
| Embossed            | No                  |
| Anti-Slip           | No                  |

| DETAILS             |                    |  |    |  |
|---------------------|--------------------|--|----|--|
| Certification       | FSC                |  | CE |  |
| Material Colour Ref | Copper             |  |    |  |
|                     |                    |  |    |  |
|                     |                    |  |    |  |
| Waste Inc'          | Waste Not Included |  |    |  |
| Includes Grips      | No Grips Supplied  |  |    |  |
| No of Tapholes      | None               |  |    |  |
|                     |                    |  |    |  |