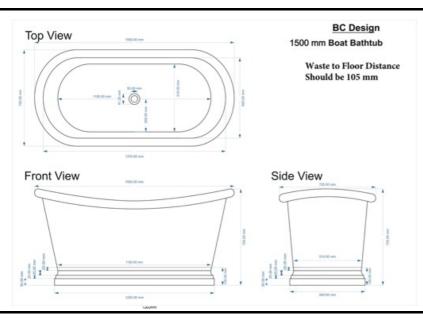

## **CUSTOMER SPECIFICATION SHEET - BATHS**

**BC** Designs INT The Design Works **Allens Farm Colchester Essex** 01206 827100 www.bcdesigns.co.uk

SALES CODE:

BAC036

**DESCRIPTION: 1500 BRASS BOAT BATH** 

| PRODUCT DIMENSIONS     |     |            |             |  |
|------------------------|-----|------------|-------------|--|
| Length (mm) Width (mm) |     | Depth (mm) | Nett Wgt Kg |  |
| 1500                   | 700 | 700        | 44          |  |